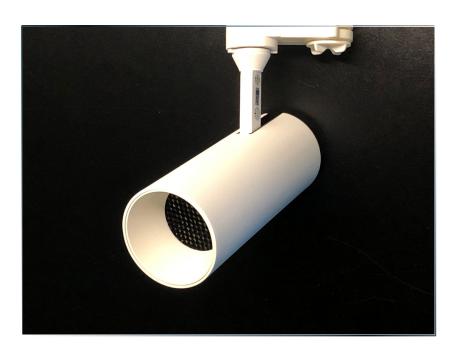

## TRACK LIGHT - SLIM

## **LE-TLS-0627**

Luminous Flux (lm): 439
Colour Temperature/s (K): 2700
Power Consumption (W): 6
Voltage (V): 240

Current (I): n/a

Beam Angle (°): 38°

Colour/Finish: White with black baffle

Applications: Residential lighting, Multi Residential, Retail,

Commercial

Features: Integral dimmable driver, Low glare snoot,

Minimal aesthetic. Rotation 350°, 110° tilt

Lamp Type: Certa Flux

Lifespan (hrs): 35,000

Fixture Size: Ø 40 x 140mm

**CRI:** 90 **IP Rating:** 20

Mounting: 3 Circuit Track

Phone +61 2 9098 8999
Email info@thelightingguild.org
Visit www.thelightingguild.org

PO Box 6209 West Gosford NSW 2250 Australia