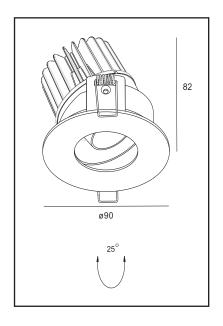

## **AL-DLAE-1027**

Luminous Flux (Im): 500

Colour Temperature/s (K): 2700

Power Consumption (W): 10

Voltage (V): 240

Current (I): 500mA

Beam Angle (°): 15 °

Colour/Finish: Textured Matt White + Black anti-glare baffel

Lifespan (hrs): 35,000

Fixture Size: 90mmØ Fascia x 82mm Deep

**CRI:** 90 **IP Rating:** 54

Mounting: Recessed with 82mm Cut Out

Phone +61 2 9098 8999

Email info@thelightingguild.org Visit www.thelightingguild.org