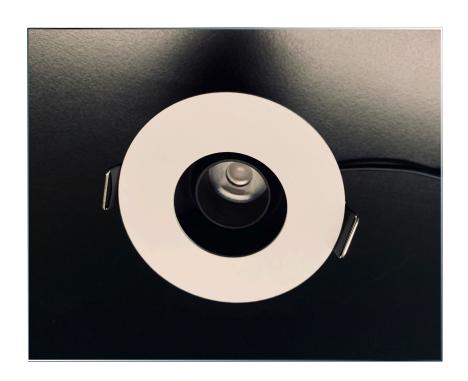

## **AL-DLAE-1027**

Luminous Flux (Im): 500

Colour Temperature/s (K): 2700

Power Consumption (W): 10

Voltage (V): 240

Current (I): 500mA

Beam Angle (°): 15 °

Colour/Finish: Textured Matt White + Black anti-glare baffel

Applications: Exterior lighting, raked ceilings, alfresco areas,

Features: IP54 exterior rating, low glare, minimal form

factor. Includes remote dimmable TRIAC driver,

aluminium die-cast construction.

Lamp Type: Citizen COB