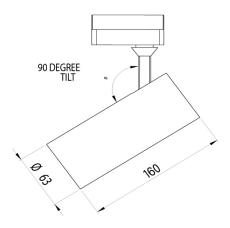

Minimal aesthetic. Rotation 350°, 110° tilt, also

available in 'warm to dim'.

Lamp Type: Bridgelux LED

Lifespan (hrs): 35,000

Fixture Size: Ø 63 x 160mm

CRI: 90
IP Rating: 20

Mounting: 3 Circuit Track