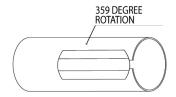

Minimal aesthetic. Rotation 350°, 110° tilt, also

available in 'warm to dim'.

Lamp Type: Bridgelux LED

Lifespan (hrs): 35,000

Fixture Size: Ø 63 x 160mm

CRI: 90
IP Rating: 20

Mounting: 3 Circuit Track