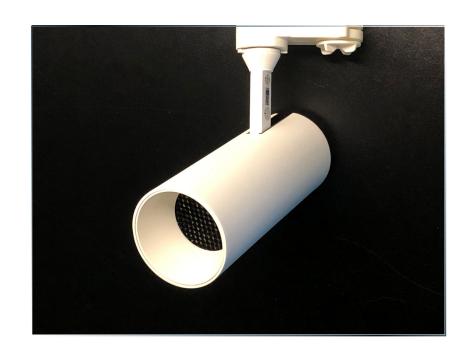

## **TRACK LIGHT**

|              | BLACK        | WHITE        |
|--------------|--------------|--------------|
| STANDARD DIM | LE-TL-1527-B | LE-TL-1527-W |
| WARM TO DIM  | LE-TLWD-12-B | LE-TLWD-12-W |

Power Consumption (W): 15 / 12

Voltage (V): 240

Current (I): 400mA DC

Beam Angle (°): 15° or 38°

Colour/Finish: Black or White

Applications: Residential lighting, Multi Residential, Retail,

Commercial

Features: Integral dimmable driver, Low glare snoot,