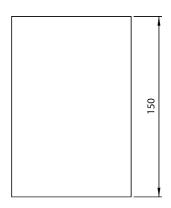

Lamp Type: Bridgelux COB LED

Lifespan (hrs): 35,000

Fixture Size: Ø 90 x 150mm High

CRI: 90+
IP Rating: 44

Mounting: Surface

Accessories: N/A

| COLOUR TEMP. (K) | 2700       | 3000       |
|------------------|------------|------------|
| STANDARD (IP44)  | NS-CC-0927 | NS-CC-9030 |