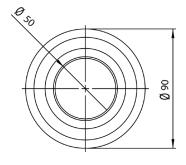

Lamp Type: Bridgelux COB LED

Lifespan (hrs): 35,000

Fixture Size: Ø 90 x 150mm High

CRI: 90+
IP Rating: 44

Mounting: Surface

Accessories: N/A

| COLOUR TEMP. (K) | 2700       | 3000       |
|------------------|------------|------------|
| STANDARD (IP44)  | NS-CC-0927 | NS-CC-9030 |