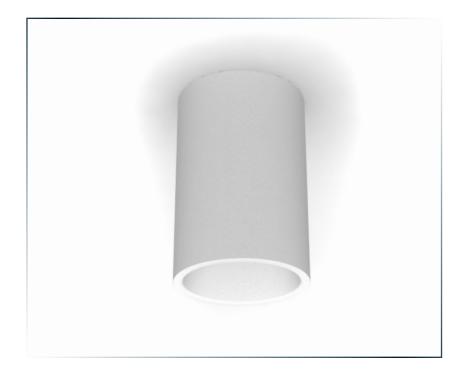

## **SNOOT IN A CAN 2**

Luminous Flux (lm): 800 / 820

Colour Temperature/s (K): 2700 / 3000

Power Consumption (W): 9.3

Voltage (V): 240

Current (I): 500mA

Beam Angle (°): 35

Colour/Finish: Matt White

Applications: Accent lighting, Replaces recessed downlight

when depth behind ceiling is limited

Features: Minimal aesthetic, easy installation, low

maintenance, integral ACTEC phase dimmable

driver. Diginet dimmers recommended.

Lamp Type: Bridgelux COB LED

Lifespan (hrs): 35,000

Fixture Size: Ø 90 x 150mm High

CRI: 90+
IP Rating: 44

Mounting: Surface

Accessories: N/A

| COLOUR TEMP. (K) | 2700       | 3000       |
|------------------|------------|------------|
| STANDARD (IP44)  | NS-CC-0927 | NS-CC-9030 |