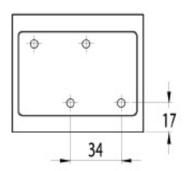

## **STEALTH SURFACE**

MOUNTING PLATE DETAIL

| COLOUR TEMP. (K) | 2700        | 3000        |
|------------------|-------------|-------------|
| PRODUCT CODE     | LG-SFW-0127 | LG-SFW-0130 |

Phone +61 2 9098 8999 Email info@thelightingguild.org Visit www.thelightingguild.org PO Box 6209 West Gosford NSW 2250 Australia