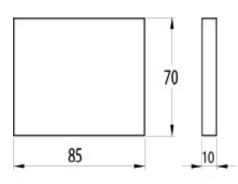

| Luminous Flux (Im):       | 130                                                                             |
|---------------------------|---------------------------------------------------------------------------------|
| Colour Temperature/s (K): | 2700 / 3000                                                                     |
| Power Consumption (W):    | 1                                                                               |
| Voltage (V):              | 24 VDC                                                                          |
| DC Drive Current (I):     | N/A                                                                             |
| Beam Angle (°):           | 70° Diffused                                                                    |
| Colour/Finish:            | Matt Black, Matt Silver or Matt White.<br>Other colours available upon request. |
| Applications:             | Internal and external pathways, stairs and orientation lighting.                |
| Features:                 | Completely surface mounted, Conformal coated LED, Easy installation,.           |
| Lamp Type:                | 3528SMD                                                                         |
| Lifespan (hrs):           | 35,000                                                                          |
| Fixture Size:             | 85 x 70 x 10mm Deep                                                             |
| CRI:                      | 80                                                                              |
| IP Rating:                | 65                                                                              |
| Mounting:                 | Surface                                                                         |