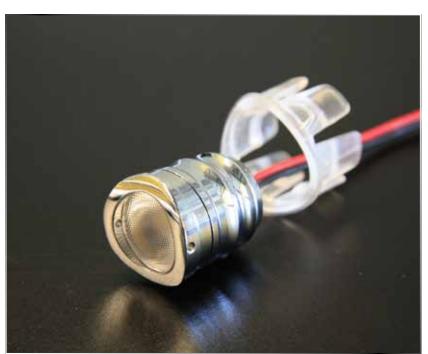

## TO-HRL-0130

Luminous Flux (Im): 140

Colour Temperature/s (K): 3000

Power Consumption (W): 1.6

Voltage (V): 24 VDC

n/a DC Drive Current (I):

60° Diffused Beam Angle (°):

Colour/Finish: Polished 316 Stainless Steel

Applications: Suitable for handrail diameters of 48-63mm

with a wall thickness of 1-1.5mm

Features: Compact, tamperproof design.

67

**CREE LED** Lamp Type:

Lifespan (hrs): 30,000

Fixture Size: 25mm dia. (27mm with mounting shroud) x

26.7mm deep

CRI: >80

Mounting: 27mm Hole

Phone +61 2 9098 8999

Email info@thelightingguild.org

Visit www.thelightingguild.org PO Box 6209 West Gosford NSW 2250 Australia

IP Rating: