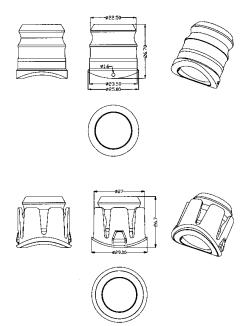

Applications: Suitable for handrail diameters of 48-63mm

with a wall thickness of 1-1.5mm

Features: Compact, tamperproof design.

67

**CREE LED** Lamp Type:

Lifespan (hrs): 30,000

Fixture Size: 25mm dia. (27mm with mounting shroud) x

26.7mm deep

CRI: >80

Mounting: 27mm Hole

Phone +61 2 9098 8999

Email info@thelightingguild.org

Visit www.thelightingguild.org PO Box 6209 West Gosford NSW 2250 Australia

IP Rating: