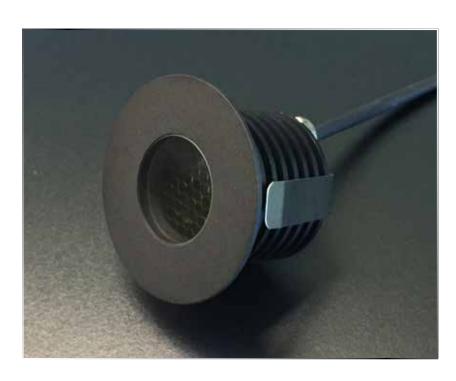

Power Consumption (W): 3

Voltage (V): 24

Current (I):

Beam Angle (°): 24

Colour/Finish: **Black Anodised** 

Applications: Accent lighting, orientation lighting, wall

washing

n/a

Features: Shallow depth, integral low glare honeycomb,

integrated constant voltage converter, includes mounting canister (Ø 52 x 90mm). Driver sold

separately.

Lamp Type: LED COB

Lifespan (hrs): 35,000

Fixture Size: Ø 62 x 57mm High