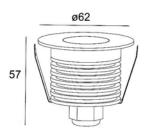

Features: Shallow depth, integral low glare honeycomb,

integrated constant voltage converter, includes mounting canister (Ø 52 x 90mm). Driver sold

separately.

Lamp Type: LED COB

Lifespan (hrs): 35,000

Fixture Size: Ø 62 x 57mm High

CRI: 90

67 Mounting: Recessed with 49mm cutout

IP Rating: