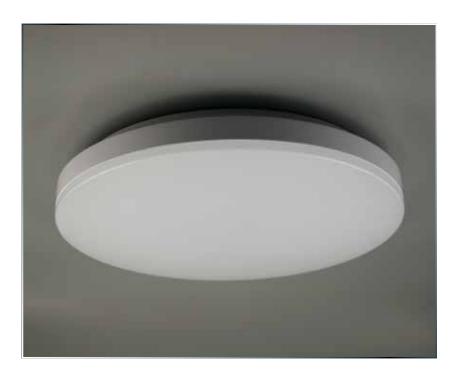

## 33CM LED OYSTER LIGHT

SU-SO-2230

2000 Luminous Flux (Im):

Colour Temperature/s (K): 3000

Power Consumption (W): 22

Voltage (V): 240

Current (I): 520mA

Beam Angle (°): Diffused

Colour/Finish: Opal

Applications: Aged care, hospitality, residential

Features: Corridor energy conservation feature,

Surface

Low wattage, Lumen for lumen equivalent of a fluorescent oyster, Minimal aesthetic,

Emergency option

Lamp Type: 2835 PCB LED Chipset

Lifespan (hrs): 35,000

Fixture Size: Ø 330 x 70mm Deep

CRI: 80 IP Rating: 20

the lighting guild

Phone +61 2 9098 8999

Email info@thelightingguild.org Visit www.thelightingguild.org
PO Box 6209 West Gosford NSW 2250 Australia