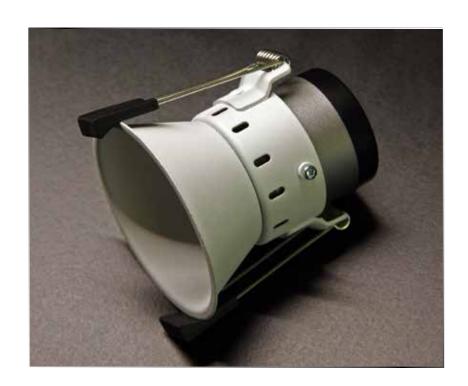

Beam Angle (°): 38°

Colour/Finish: Matt White Applications: Accent lighting

Features: Integral phase dimmable and 0-10V driver c/w

flex and plug, 'Sunset Dimming', Low Glare, Powder coated metal trim, automated thermal protection. Exterior models include a hot dipped trim for added corrosion resistance

Lamp Type: Authentic Citizen COB LED

Lifespan (hrs): 35,000

Fixture Size: Ø 81 x 110mm high

CRI:

IP Rating: Standard (44) / Exterior (54)

Recessed with Ø 76mm Cut Out Mounting: