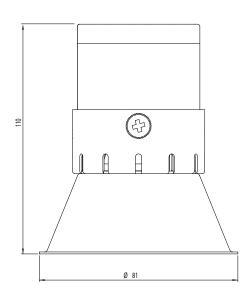

Lamp Type: Authentic Citizen COB LED

Lifespan (hrs): 35,000

Fixture Size: Ø 81 x 110mm high

CRI:

IP Rating: Standard (44) / Exterior (54)

Recessed with Ø 76mm Cut Out Mounting: