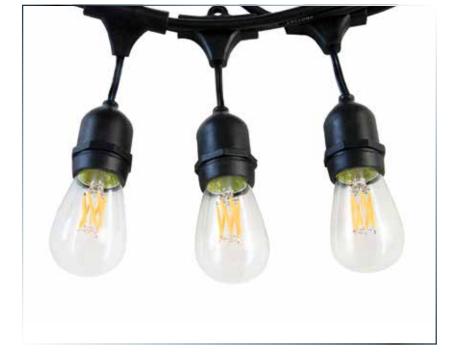

## FESTOON LIGHTING SE-FE-15

| Luminous Flux (lm):       | 5000 (combined)                                                  |
|---------------------------|------------------------------------------------------------------|
| Colour Temperature/s (K): | 2200                                                             |
| Power Consumption (W):    | 60W per 15m run                                                  |
| Voltage (V):              | 240                                                              |
| Current (I):              | n/a                                                              |
| Beam Angle (°):           | 360°                                                             |
| Colour/Finish:            | Black                                                            |
| Applications:             | Outdoor bars, cafes, restaurants, events                         |
| Features:                 | Dimmable, includes 20 bulbs per 15m length,<br>5m tail with plug |
| Lamp Type:                | E27, 3W filament LED                                             |
| Lifespan (hrs):           | 35,000                                                           |
| Fixture Size:             | 15m long / 750mm bulb spacing / 5m tail                          |
| CRI:                      | 95                                                               |
| IP Rating:                | IP55                                                             |
| Mounting:                 | Catenary suspension                                              |