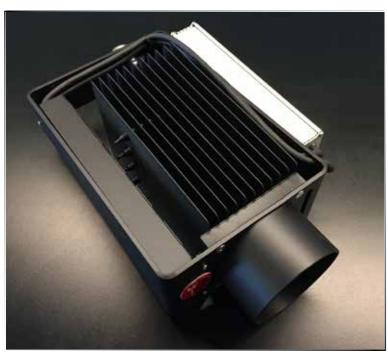

Lamp Type: 150W Citizen LED chip

Lifespan (hrs): ~100,000

Fixture Size: 415mm dia x 520mm high

CRI: Ra>94 IP Rating:

Mounting: Surface with SS eyelet (1m flex and plug

included)

Phone +61 2 9098 8999 Email info@thelightingguild.org