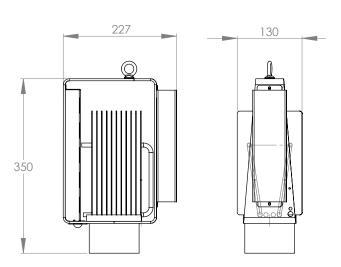

Lamp Type: 150W Citizen LED chip

Lifespan (hrs): ~100,000

Fixture Size: 415mm dia x 520mm high

CRI: Ra>94 IP Rating:

Mounting: Surface with SS eyelet (1m flex and plug

included)

Phone +61 2 9098 8999 Email info@thelightingguild.org