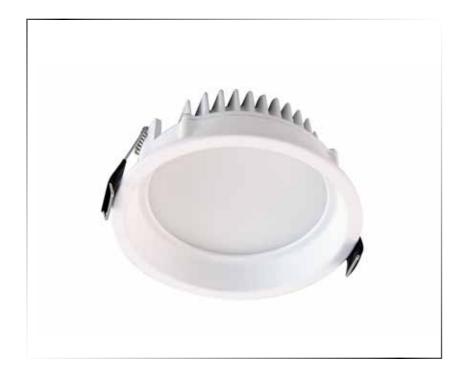

## **9W RECESSED DIFFUSED DOWNLIGHT**

Applications: Hotels, offices, residential, bathrooms,

750

laundries

Features: Glare control, Diecast aluminium body,

Non dimmable remote Philips driver

Lifespan (hrs): Samsung SMD Lifespan (hrs): L70 @ 30,000

Fixture Size: Ø 135mm x 60mm Deep

**CRI:** 85 **IP Rating:** 44

Mounting: Recessed with Ø 125mm Cut Out

Phone +61 2 9098 8999

Email info@thelightingguild.org Visit www.thelightingguild.org

PO Box 6209 West Gosford NSW 2250 Australia