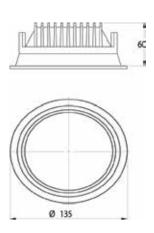

Fixture Size: Ø 135mm x 60mm Deep

**CRI:** 85 **IP Rating:** 44

Mounting: Recessed with Ø 125mm Cut Out

Phone +61 2 9098 8999

Email info@thelightingguild.org Visit www.thelightingguild.org

PO Box 6209 West Gosford NSW 2250 Australia