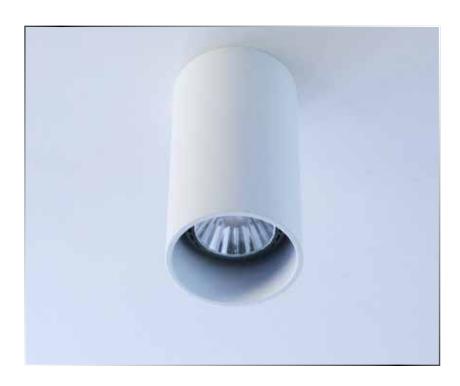

## **SNOOT IN A CAN -MINI**

LG-CC-0727

Luminous Flux (lm): 345

Colour Temperature/s (K): 2700

Power Consumption (W): 7

Voltage (V): 240

Current (mA): 50

Beam Angle (°): 36°

Colour/Finish: Textured Matt White or Black

Applications: Low ceilings, Accent lighting, replacement for

recessed downlight when depth behind ceiling

is limited.

Features: Phase Dimmable (Diginet dimmers

Surface

recommended)

Lamp Type: GU10 / CREE LED

Lifespan (hrs): 25,000

Fixture Size: Ø 65 x 100 mm High

**CRI**: 95 **IP Rating**: 00

Mounting:

Phone +61 2 9098 8999

Email info@thelightingguild.org Visit www.thelightingguild.org